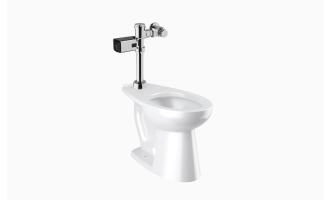

## DESCRIPTION

ST-2029 Water Closet and GEM-2 111 SFSM Flushometer.

#### COMPONENTS

- Flushometer: Code 3070065
- Water Closet: Code 2102029

#### **FIXTURE FEATURES**

- White Vitreous China
- Elongated bowl
- Floor mounted, floor outlet
- Siphon jet flushing action achieves 1000g Map score when used with any Sloan flushometer
- Water spot area: 101/8" x 93/8" (26 cm x 24 cm)
- 1<sup>1</sup>/<sub>2</sub>" I.P.S. top spud inlet
- 2<sup>1</sup>/<sub>8</sub>" fully glazed trapway
- Closet bolts and caps included
- Toilet seat not included
- Static load rating of 1000 lbs. (See Notes)