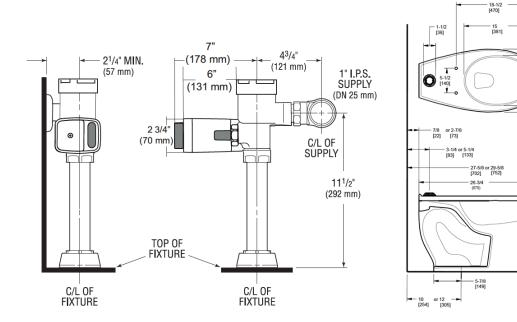

## **ROUGH-IN**

Sloan 10500 Seymour Ave, Franklin Park, IL 60131 Phone: 800.982.5839 • Fax: 800.447.8329 • sloan.com